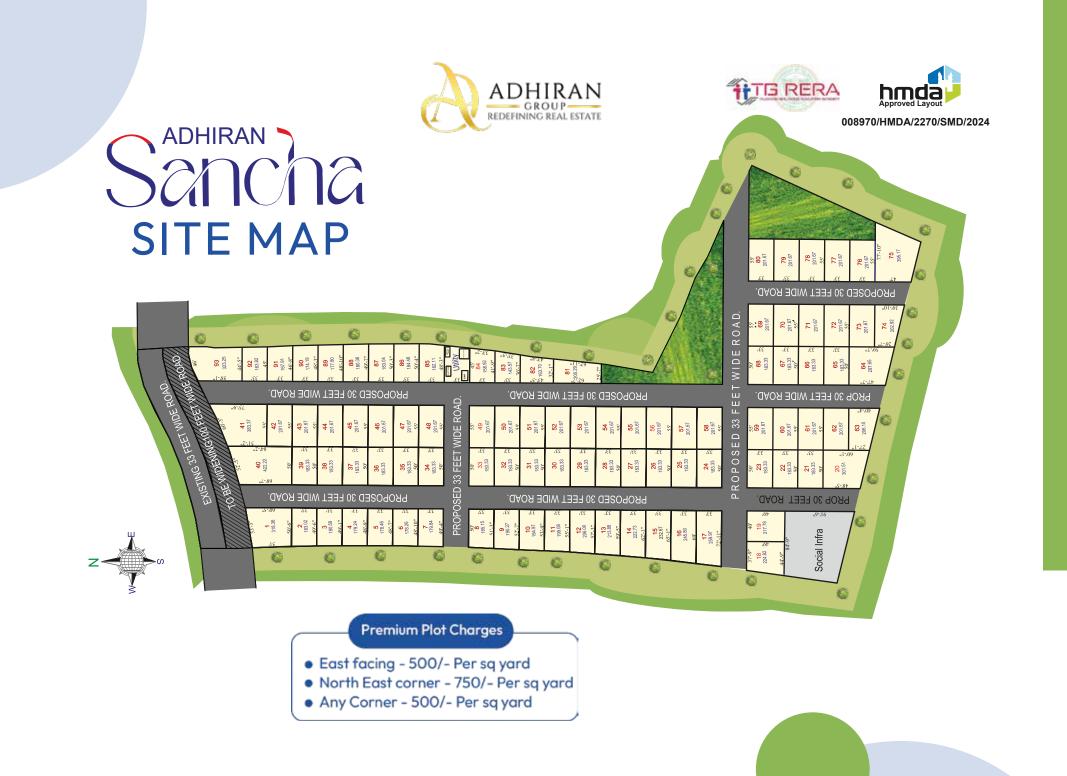

# Premium GATED VILA PLOTS HMDA APPROVED RESIDENTIAL VILLA PLOTS

@Pulumamidi, Maheshwaram

008970/HMDA/2270/SMD/2024 www.adhirangroup.com

A gated community offering world-class amenities, featuring plots from 183 to 250 sq. yards.

At Sancha, we have created a sanctuary where thoughtful design, modern infrastructure, and a vibrant community come together, crafting a harmonious environment that empowers you to thrive and experience the best of today.

Every detail, from the expansive clubhouse to the serene parks and round-the-clock security, is meticulously crafted to ensure your future is safe, comfortable, and surrounded by natural beauty.

Well Paved Cement Roads

Bright Street Lighting

Rain water Harvesting

Advanced Underground Drainage System

Children's Play Area & Park

Individual water lines for each plot

Secure Electric Fencing

24/7 Surveillance