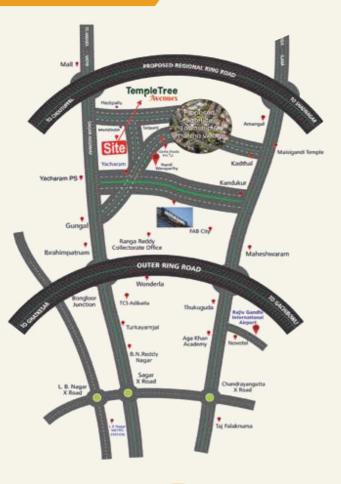

## **ROAD MAP**

ADHIRAN GROUP, Bhagayath Face 2, Nagole Rd,Near Shilparamam, Laxmi Narayan Nagar Colony,Uppal, Hyderabad, Telangana 500039

# Very near to the upcoming Future City

A strategic advantage that ensures your investment grows in value as the region transforms into a hub of opportunity and innovation.

### 5 minutes to 4-lane track Nagarjuna Sagar Highway

Easy access to this major highway for seamless connectivity and smooth commutes.

### 15 minutes to AI City (200 acres)

A next-generation Al-focused ecosystem, fostering technology and research, and promising vibrant economic prospects.

### 20 minutes to Health Hub & Sports Hub

An integrated zone for healthcare, sports excellence, and educational institutions, enhancing overall community wellness and engagement.

# 2 kms to Life Science Hub & Pharma Cluster

Located close to one of the largest concentrations of life sciences, healthcare, and pharma industries, opening doors to employment and economic growth.

#### 10 minutes to Young India Skill University

Empowering the future with a world-class skill development university designed to shape the workforce of tomorrow.

### 15 minutes to Amazon Data Centre

A powerhouse of global data infrastructure driving digital transformation and economic development in the area.

### Near to 300 feet Ratan Tata Greenfield Highway &150 feet Radial Road

Key arterial roads that ensure swift movement within and beyond the region, supporting your future growth and convenience.

#### Inside HMR & FCDA Limits

Ensuring compliance with planning and development norms for a well-regulated and future-ready community.